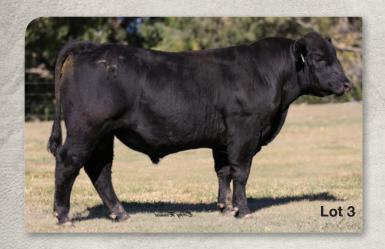

# FLYING H MR PROPHET 392K

| STAR RANKINGS | BD: 3/5. Homo. I DISPOS GROWT MUSCLI CARCAS |     | ** | Reg: AN<br>Polled<br>Sire: FLY<br>MGS: FL<br>Cow ID: | YING H | ROPHET<br>855Z/CAS | 1/4 G\<br>60F<br>SH 111E |      | 1/2 AN | FUSION® |
|---------------|---------------------------------------------|-----|----|------------------------------------------------------|--------|--------------------|--------------------------|------|--------|---------|
|               | CE                                          | BW  | WW | YW                                                   | MK     | CW                 | RE                       | MB   | FPI    |         |
| EPD           | 10                                          | 0.9 | 68 | 103                                                  | 16     | 33                 | 0.66                     | 0.39 | 77.23  |         |
| %<br>Rank     | 85                                          | 80  | 60 | 60                                                   | 90     | 50                 | 35                       | 30   | 60     |         |