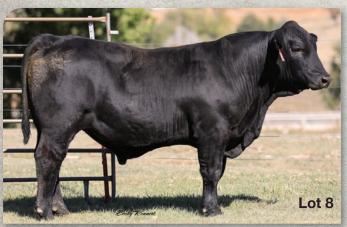

# FLYING H MR PROPHET 392K

| STAR RANKINGS | BD: 3/5. Homo. I DISPOS GROWT MUSCLI CARCAS |     | ** | Reg: AN<br>Polled<br>Sire: FLY<br>MGS: FL<br>Cow ID: | YING H | ROPHET<br>855Z/CAS | 1/4 G\<br>60F<br>SH 111E |      | 1/2 AN | FUSION® |
|---------------|---------------------------------------------|-----|----|------------------------------------------------------|--------|--------------------|--------------------------|------|--------|---------|
|               | CE                                          | BW  | WW | YW                                                   | MK     | CW                 | RE                       | MB   | FPI    |         |
| EPD           | 10                                          | 0.9 | 68 | 103                                                  | 16     | 33                 | 0.66                     | 0.39 | 77.23  |         |
| %<br>Rank     | 85                                          | 80  | 60 | 60                                                   | 90     | 50                 | 35                       | 30   | 60     |         |