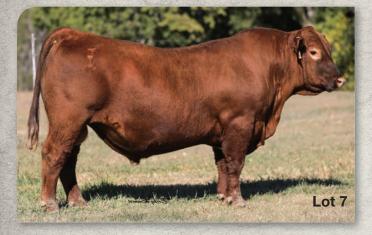

# FLYING H MR PROPHET 411K

| L   | _         |         | AND STREET, ST | D. Tallian D.P. M. Gall |          |          |          |         | 4227   | Children Color |        |
|-----|-----------|---------|--------------------------------------------------------------------------------------------------------------------------------------------------------------------------------------------------------------------------------------------------------------------------------------------------------------------------------------------------------------------------------------------------------------------------------------------------------------------------------------------------------------------------------------------------------------------------------------------------------------------------------------------------------------------------------------------------------------------------------------------------------------------------------------------------------------------------------------------------------------------------------------------------------------------------------------------------------------------------------------------------------------------------------------------------------------------------------------------------------------------------------------------------------------------------------------------------------------------------------------------------------------------------------------------------------------------------------------------------------------------------------------------------------------------------------------------------------------------------------------------------------------------------------------------------------------------------------------------------------------------------------------------------------------------------------------------------------------------------------------------------------------------------------------------------------------------------------------------------------------------------------------------------------------------------------------------------------------------------------------------------------------------------------------------------------------------------------------------------------------------------------|-------------------------|----------|----------|----------|---------|--------|----------------|--------|
| l   |           | BD: 3/8 | /22                                                                                                                                                                                                                                                                                                                                                                                                                                                                                                                                                                                                                                                                                                                                                                                                                                                                                                                                                                                                                                                                                                                                                                                                                                                                                                                                                                                                                                                                                                                                                                                                                                                                                                                                                                                                                                                                                                                                                                                                                                                                                                                            |                         | Reg: AN  | 1GV1555  | 764      | FHG     | 411K   |                |        |
|     | တ္က       | Black   |                                                                                                                                                                                                                                                                                                                                                                                                                                                                                                                                                                                                                                                                                                                                                                                                                                                                                                                                                                                                                                                                                                                                                                                                                                                                                                                                                                                                                                                                                                                                                                                                                                                                                                                                                                                                                                                                                                                                                                                                                                                                                                                                |                         | Scurred  | I        |          |         | 5/8 SM | 3/8 AN         |        |
|     | SING      | DISPOS  | ITION *                                                                                                                                                                                                                                                                                                                                                                                                                                                                                                                                                                                                                                                                                                                                                                                                                                                                                                                                                                                                                                                                                                                                                                                                                                                                                                                                                                                                                                                                                                                                                                                                                                                                                                                                                                                                                                                                                                                                                                                                                                                                                                                        | ***                     | Sire: FL | /ING H P | ROPHET   | 60F     |        |                | œ      |
|     | RANKINGS  | GROWT   | н ★                                                                                                                                                                                                                                                                                                                                                                                                                                                                                                                                                                                                                                                                                                                                                                                                                                                                                                                                                                                                                                                                                                                                                                                                                                                                                                                                                                                                                                                                                                                                                                                                                                                                                                                                                                                                                                                                                                                                                                                                                                                                                                                            | ***                     | MGS: TJ  | ULTIMA   | TE FHG 5 | 518B    |        |                | 951115 |
|     | STAR F    | MUSCLI  | ± *                                                                                                                                                                                                                                                                                                                                                                                                                                                                                                                                                                                                                                                                                                                                                                                                                                                                                                                                                                                                                                                                                                                                                                                                                                                                                                                                                                                                                                                                                                                                                                                                                                                                                                                                                                                                                                                                                                                                                                                                                                                                                                                            | ***                     | Cow ID:  | FLYING   | H ULTIM  | ATE 165 | F      |                | 2      |
|     | ST        | CARCAS  | ss *                                                                                                                                                                                                                                                                                                                                                                                                                                                                                                                                                                                                                                                                                                                                                                                                                                                                                                                                                                                                                                                                                                                                                                                                                                                                                                                                                                                                                                                                                                                                                                                                                                                                                                                                                                                                                                                                                                                                                                                                                                                                                                                           | ****                    |          |          |          |         |        |                |        |
|     |           | MATERI  | NAL *                                                                                                                                                                                                                                                                                                                                                                                                                                                                                                                                                                                                                                                                                                                                                                                                                                                                                                                                                                                                                                                                                                                                                                                                                                                                                                                                                                                                                                                                                                                                                                                                                                                                                                                                                                                                                                                                                                                                                                                                                                                                                                                          | ***                     |          |          |          |         |        |                | E      |
| l   |           | CE      | BW                                                                                                                                                                                                                                                                                                                                                                                                                                                                                                                                                                                                                                                                                                                                                                                                                                                                                                                                                                                                                                                                                                                                                                                                                                                                                                                                                                                                                                                                                                                                                                                                                                                                                                                                                                                                                                                                                                                                                                                                                                                                                                                             | WW                      | YW       | MK       | CW       | RE      | MB     | FPI            | U      |
| 000 | EPD       | 9       | 2                                                                                                                                                                                                                                                                                                                                                                                                                                                                                                                                                                                                                                                                                                                                                                                                                                                                                                                                                                                                                                                                                                                                                                                                                                                                                                                                                                                                                                                                                                                                                                                                                                                                                                                                                                                                                                                                                                                                                                                                                                                                                                                              | 74                      | 109      | 20       | 37       | 0.61    | 0.52   | 82.84          |        |
|     | %<br>Rank | 90      | 95                                                                                                                                                                                                                                                                                                                                                                                                                                                                                                                                                                                                                                                                                                                                                                                                                                                                                                                                                                                                                                                                                                                                                                                                                                                                                                                                                                                                                                                                                                                                                                                                                                                                                                                                                                                                                                                                                                                                                                                                                                                                                                                             | 35                      | 45       | 65       | 35       | 45      | 10     | 30             |        |