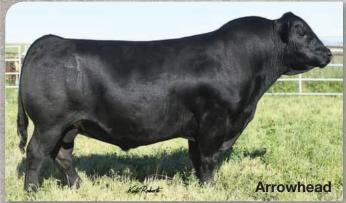

RING BRED FEMALES

BALANCER® | FUSIONTM | SIMANGUSTM

These Grown on Grass™ females are chosen from the Flying H cow herd Sold as Lots of Five

20 A-E

Al Sired - Approximate Vet Ultrasound calving dates Feb. 1- Feb. 10

22 A-E

Pasture Exposed - Approximate Vet Ultrasound calving dates Feb. 20 - March 20 21 A-E

Pasture Exposed - Approximate Vet Ultrasound calving dates Feb. 15 - March 15

23 A-E

Pasture Exposed - Approximate Vet Ultrasound calving dates April 1- April 30



# **Videos**

Available online at

www.FlyingHGenetics.com or www.DVAuction.com

Vet Ultrasound
Approximate Calving Dates

**Confirmed Bred** 

Week of the Sale - November 9-11



# Flying H Home Raised Heifers

Registration papers available for an additional fee.

Female Delivery

Females shipped at buyer's cost





# PROVEN SIRES

### Al Sires

**BAR Dynamic - AAA 19923789** TJ Arrowhead - ASA 3582558 Flying H Mr Protege 173G - AMGV 1458113

> Top 1% & 2% for CE & BW Homo Polled & Homo Black

# Flying H Genetics - Walking Herd Bulls

Flying H Mr Protege 173G - AMGV 1458113 Flying H Mr Payweight 373G - AMGV 1455308 **DLW Lifeline 5065J - AMGV 1527096** 

Homo Polled & Homo Black · Proven on Heifers

#### FLYING H GENETICS DISPOSTION SCORING

Because disposition is a very important management and safety issue, Flying H Genetics has researched and developed a system to score all of their cattle, including any cattle sold for breeding purposes, for disposition to eliminate the unacceptable ones. We have been culling on disposition for years but scoring them quantifies and identifies them more accuratel