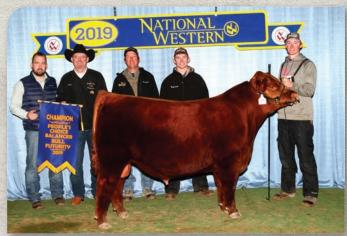

# FLYING H MR PROFIT 447K

| STAR RANKINGS | GROW'<br>MUSCI<br>CARCA | SITION<br>TH<br>LE | ****<br>**** | Pollo  * Sire:  MGS  Cow | Reg: RAAA 4702075 FHG 447K Polled Sire: RIGHT ON PROFIT BUILDER 8044 MGS: PELTON FHG FINAL STATEMENT Cow ID: FLYING H 8154/FINAL STAT 39F |    |      |      |      |    | DANGUS |
|---------------|-------------------------|--------------------|--------------|--------------------------|-------------------------------------------------------------------------------------------------------------------------------------------|----|------|------|------|----|--------|
|               | MATER<br>CE             | BW                 | ***<br>  WW  | YW                       | MK                                                                                                                                        | CW | RE   | МВ   | НВ   | GM | 1=1:   |
| EPD           | 6                       | 2.6                | 67           | 103                      | 19                                                                                                                                        | 22 | 0.11 | 0.59 | 5443 | 43 |        |
| %<br>Rank     | 99                      | 98                 | 26           | 37                       | 95                                                                                                                                        | 56 | 53   | 17   | 52   | 38 |        |