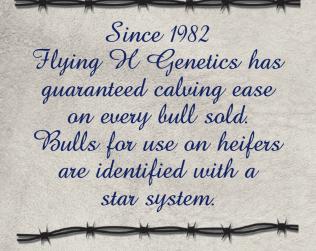

#### **IDENTIFYING HEIFER BULLS**

Because of the interest in, need for, and importance of correctly identifying bulls to be used on first calf heifers, Flying H Genetics has developed a "5 STAR SYSTEM". This system ranks bulls we believe (and guarantee) will work on heifers and not cause above normal calving difficulty due to size and shape of the calf.

"One Star" bull should work on larger, well-developed heifers with above average pelvic measurements.

"Three Star" bulls increase the comfort level and degree of calving ease and can be used in most heifer development situations.

"Five Star" heifer bulls give exceptional calving ease with little assistance expected, except in abnormal presentations, etc.

All bulls offered by Flying H Genetics that qualify to be guaranteed as heifer bulls will be identified by the 5 Star System.