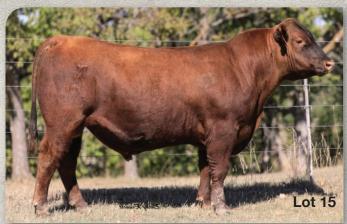

# 18 FLYING H MR CASH 205K

| STAR RANKINGS | BD: 2/6/<br>Homo. E<br>DISPOS<br>GROWTI<br>MUSCLI | Black<br>ITION * | ****<br>*** | Polled<br>Sire: FL'<br>MGS: | Sire: FLYING H 355Z/CASH 33E ET |    |      |      |       |        |  |
|---------------|---------------------------------------------------|------------------|-------------|-----------------------------|---------------------------------|----|------|------|-------|--------|--|
| ST            | CARCAS<br>MATERI                                  |                  | **<br>***   |                             |                                 |    |      |      |       | alance |  |
|               | CE                                                | BW               | ww          | YW                          | MK                              | CW | RE   | MB   | FPI   | 8      |  |
| EPD           | 9                                                 | 2.9              | 84          | 123                         | 25                              | 37 | 0.69 | 0.19 | 79.38 |        |  |
| %<br>Rank     | 95                                                | >95              | 10          | 20                          | 15                              | 40 | 15   | 85   | 60    |        |  |