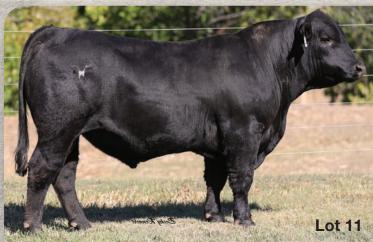

# FLYING H MR LEVERAGE 440K

| STAR RANKINGS    | GROWT<br>MUSCLI<br>CARCAS |                | ***<br>****  | Scurred<br>Sire: FL\<br>MGS: FL<br>Cow ID: | YING H 3<br>Ying H F | 55Z/LEV         | ERAGE 9     | 6E ET          | 1/4 AN             | Jancer® |
|------------------|---------------------------|----------------|--------------|--------------------------------------------|----------------------|-----------------|-------------|----------------|--------------------|---------|
| FDD              | CE                        | BW             | ****<br>WW   | YW                                         | MK                   | CW              | RE          | MB             | FPI                | 83      |
| EPD<br>%<br>Rank | <b>10</b><br>85           | <b>-0.3</b> 50 | <b>76</b> 25 | <b>109</b> 45                              | <b>25</b> 20         | <b>36</b><br>40 | <b>0.87</b> | <b>0.33</b> 40 | <b>82.92</b><br>30 |         |