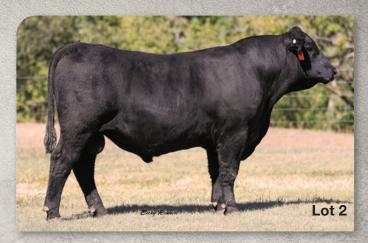

# FLYING H MR PROPHET 411K

| L   | _         |         | AND STREET, ST | D. Tallian D.P. M. Gall |          |          |          |         | 4227   | Children Color |        |
|-----|-----------|---------|--------------------------------------------------------------------------------------------------------------------------------------------------------------------------------------------------------------------------------------------------------------------------------------------------------------------------------------------------------------------------------------------------------------------------------------------------------------------------------------------------------------------------------------------------------------------------------------------------------------------------------------------------------------------------------------------------------------------------------------------------------------------------------------------------------------------------------------------------------------------------------------------------------------------------------------------------------------------------------------------------------------------------------------------------------------------------------------------------------------------------------------------------------------------------------------------------------------------------------------------------------------------------------------------------------------------------------------------------------------------------------------------------------------------------------------------------------------------------------------------------------------------------------------------------------------------------------------------------------------------------------------------------------------------------------------------------------------------------------------------------------------------------------------------------------------------------------------------------------------------------------------------------------------------------------------------------------------------------------------------------------------------------------------------------------------------------------------------------------------------------------|-------------------------|----------|----------|----------|---------|--------|----------------|--------|
| l   |           | BD: 3/8 | /22                                                                                                                                                                                                                                                                                                                                                                                                                                                                                                                                                                                                                                                                                                                                                                                                                                                                                                                                                                                                                                                                                                                                                                                                                                                                                                                                                                                                                                                                                                                                                                                                                                                                                                                                                                                                                                                                                                                                                                                                                                                                                                                            |                         | Reg: AN  | 1GV1555  | 764      | FHG     | 411K   |                |        |
|     | တ္က       | Black   |                                                                                                                                                                                                                                                                                                                                                                                                                                                                                                                                                                                                                                                                                                                                                                                                                                                                                                                                                                                                                                                                                                                                                                                                                                                                                                                                                                                                                                                                                                                                                                                                                                                                                                                                                                                                                                                                                                                                                                                                                                                                                                                                |                         | Scurred  | I        |          |         | 5/8 SM | 3/8 AN         |        |
|     | SING      | DISPOS  | ITION *                                                                                                                                                                                                                                                                                                                                                                                                                                                                                                                                                                                                                                                                                                                                                                                                                                                                                                                                                                                                                                                                                                                                                                                                                                                                                                                                                                                                                                                                                                                                                                                                                                                                                                                                                                                                                                                                                                                                                                                                                                                                                                                        | ***                     | Sire: FL | /ING H P | ROPHET   | 60F     |        |                | œ      |
|     | RANKINGS  | GROWT   | н ★                                                                                                                                                                                                                                                                                                                                                                                                                                                                                                                                                                                                                                                                                                                                                                                                                                                                                                                                                                                                                                                                                                                                                                                                                                                                                                                                                                                                                                                                                                                                                                                                                                                                                                                                                                                                                                                                                                                                                                                                                                                                                                                            | ***                     | MGS: TJ  | ULTIMA   | TE FHG 5 | 518B    |        |                | 951115 |
|     | STAR F    | MUSCLI  | ± *                                                                                                                                                                                                                                                                                                                                                                                                                                                                                                                                                                                                                                                                                                                                                                                                                                                                                                                                                                                                                                                                                                                                                                                                                                                                                                                                                                                                                                                                                                                                                                                                                                                                                                                                                                                                                                                                                                                                                                                                                                                                                                                            | ***                     | Cow ID:  | FLYING   | H ULTIM  | ATE 165 | F      |                | 2      |
|     | ST        | CARCAS  | ss *                                                                                                                                                                                                                                                                                                                                                                                                                                                                                                                                                                                                                                                                                                                                                                                                                                                                                                                                                                                                                                                                                                                                                                                                                                                                                                                                                                                                                                                                                                                                                                                                                                                                                                                                                                                                                                                                                                                                                                                                                                                                                                                           | ****                    |          |          |          |         |        |                |        |
|     |           | MATERI  | NAL *                                                                                                                                                                                                                                                                                                                                                                                                                                                                                                                                                                                                                                                                                                                                                                                                                                                                                                                                                                                                                                                                                                                                                                                                                                                                                                                                                                                                                                                                                                                                                                                                                                                                                                                                                                                                                                                                                                                                                                                                                                                                                                                          | ***                     |          |          |          |         |        |                | E      |
| l   |           | CE      | BW                                                                                                                                                                                                                                                                                                                                                                                                                                                                                                                                                                                                                                                                                                                                                                                                                                                                                                                                                                                                                                                                                                                                                                                                                                                                                                                                                                                                                                                                                                                                                                                                                                                                                                                                                                                                                                                                                                                                                                                                                                                                                                                             | WW                      | YW       | MK       | CW       | RE      | MB     | FPI            | U      |
| 000 | EPD       | 9       | 2                                                                                                                                                                                                                                                                                                                                                                                                                                                                                                                                                                                                                                                                                                                                                                                                                                                                                                                                                                                                                                                                                                                                                                                                                                                                                                                                                                                                                                                                                                                                                                                                                                                                                                                                                                                                                                                                                                                                                                                                                                                                                                                              | 74                      | 109      | 20       | 37       | 0.61    | 0.52   | 82.84          |        |
|     | %<br>Rank | 90      | 95                                                                                                                                                                                                                                                                                                                                                                                                                                                                                                                                                                                                                                                                                                                                                                                                                                                                                                                                                                                                                                                                                                                                                                                                                                                                                                                                                                                                                                                                                                                                                                                                                                                                                                                                                                                                                                                                                                                                                                                                                                                                                                                             | 35                      | 45       | 65       | 35       | 45      | 10     | 30             |        |