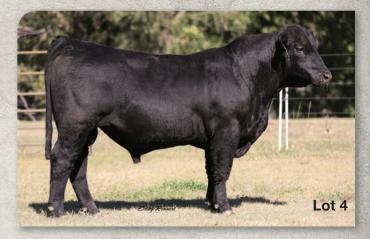

# FLYING H MR CASH 406K

| 100       | MARCON . |         |      |           |          |         |         |        |        |        |
|-----------|----------|---------|------|-----------|----------|---------|---------|--------|--------|--------|
|           | BD: 3/7  | /22     |      | Reg: AN   | 1GV1555  | 759     | FHG     | 406K   |        |        |
| S         | Homo. E  | Black   |      | Homo. F   | Polled   |         |         | 1/2 GV | 1/2 AN |        |
| KING      | DISPOS   | ITION * | **** | Sire: FL\ | /ING H 3 | 55Z/CAS | H 33E E | Г      |        | œ      |
| RANKINGS  | GROWT    | H *     | ***  | MGS: K    | C F BENI | NETT AB | SOLUTE  |        |        | 6      |
| STAR      | MUSCLI   | ± *     | ***  | Cow ID:   | FLYING   | H MS AB | SOLUTE  | 233D   |        | 2      |
| S         | CARCAS   | SS *    | ***  |           |          |         |         |        |        | alance |
|           | MATERI   | NAL *   | ***  |           |          |         |         |        |        | a      |
|           | CE       | BW      | WW   | YW        | MK       | CW      | RE      | MB     | FPI    | 8      |
| EPD       | 12       | 0.5     | 78   | 116       | 21       | 34      | 0.63    | 0.31   | 81.56  |        |
| %<br>Rank | 65       | 75      | 25   | 35        | 45       | 55      | 25      | 55     | 45     |        |