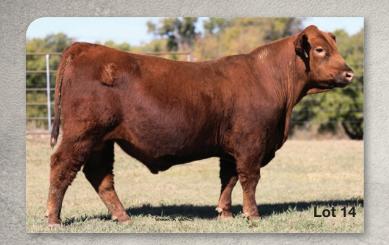

# FLYING H MR EFFECT 207K

**Lot 13** 

| STAR RANKINGS | GROWT<br>MUSCLI<br>CARCAS |       | **<br>*** | Polled<br>Sire: FL\<br>MGS: FL | Reg: AMGV 1555557 FHG 207K Polled 1/2 GV 3/8 AN 1/8 AR ire: FLYING H EFFECT 170E IGS: FLYING H MR PRO 33A ow ID: FLYING H MS PROTEGE 157H |    |      |      |       |         |
|---------------|---------------------------|-------|-----------|--------------------------------|-------------------------------------------------------------------------------------------------------------------------------------------|----|------|------|-------|---------|
|               | MATERI                    | NAL ★ | ***<br>WW | YW                             | MK                                                                                                                                        | CW | RE   | MB   | FPI   | Balance |
| EPD           | 16                        | -2.3  | 68        | 116                            | 22                                                                                                                                        | 40 | 0.53 | 0.45 | 85.12 |         |
| %<br>Rank     | 15                        | 15    | 65        | 35                             | 35                                                                                                                                        | 30 | 45   | 25   | 30    |         |